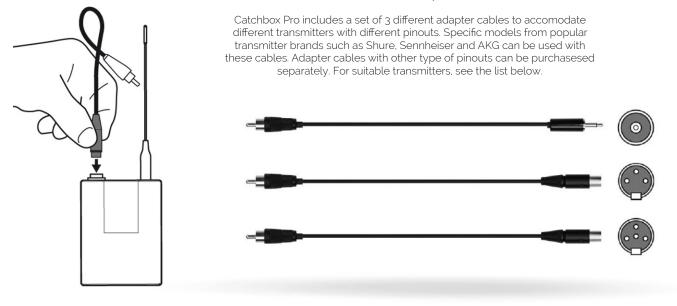

# Catchbox Pro adapter cables



# Compatible transmitters

The following transmitters have been pre-tested for compliance.

Supported. Cables included in the package

Supported. Cables available for purchase separately

## SHURE

| JLXD1            |  |
|------------------|--|
| QLXD1            |  |
| JR1M             |  |
| MXW1 (Microflex) |  |

### SENNHEISER

| SK 100 G3 (Evolution Wireless G3 series)            |
|-----------------------------------------------------|
| SK 100 G3 1G8 (Evolution Wireless G3 series)        |
| SK 300 G3 (Evolution Wireless G3 series)            |
| SK 500 G3 (Evolution Wireless G3 series)            |
| SKAVX                                               |
| SK D1 (Evolution Wireless D1 series)                |
| SL Bodypack DW (SpeechLine Digital Wireless series) |
| SK 2000 (2000